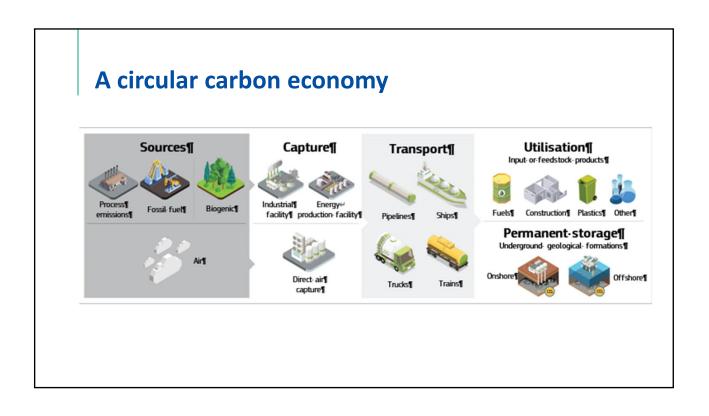

| December 2024 | Publication of CRCF in Official Journal                     | CRCF Regulation (linguist lawyer version): <u>CO</u><br>(europa.eu)              |
|---------------|-------------------------------------------------------------|----------------------------------------------------------------------------------|
| 2025          | Proposal of delegated acts on certification methodologies   | Permanent removals<br>Carbon farming<br>Carbon storage in long-lasting buildings |
|               | Proposal of implementing act on verification and registries |                                                                                  |
| 2026          | Start of certification                                      | EC recognition of certification schemes