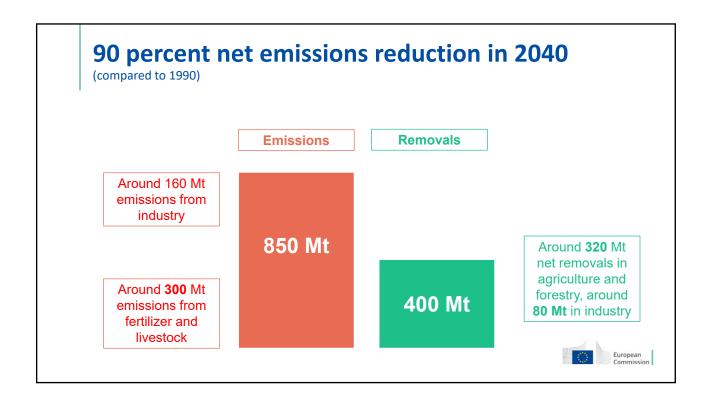

| December 2024 | Publication of CRCF in Official Journal                     | CRCF Regulation (linguist lawyer version): <u>CO</u><br>(europa.eu)              |
|---------------|-------------------------------------------------------------|----------------------------------------------------------------------------------|
| 2025          | Proposal of delegated acts on certification methodologies   | Permanent removals<br>Carbon farming<br>Carbon storage in long-lasting buildings |
|               | Proposal of implementing act on verification and registries |                                                                                  |
| 2026          | Start of certification                                      | EC recognition of certification schemes