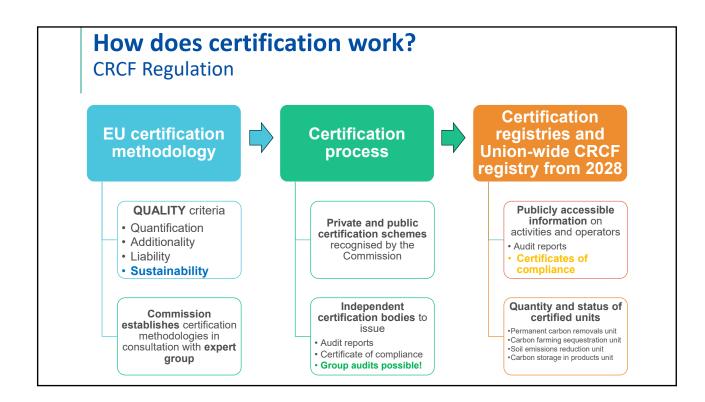

| December 2024 | Publication of CRCF in Official Journal                     | CRCF Regulation (linguist lawyer version): <u>CO</u><br>(europa.eu)              |
|---------------|-------------------------------------------------------------|----------------------------------------------------------------------------------|
| 2025          | Proposal of delegated acts on certification methodologies   | Permanent removals<br>Carbon farming<br>Carbon storage in long-lasting buildings |
|               | Proposal of implementing act on verification and registries |                                                                                  |
| 2026          | Start of certification                                      | EC recognition of certification schemes