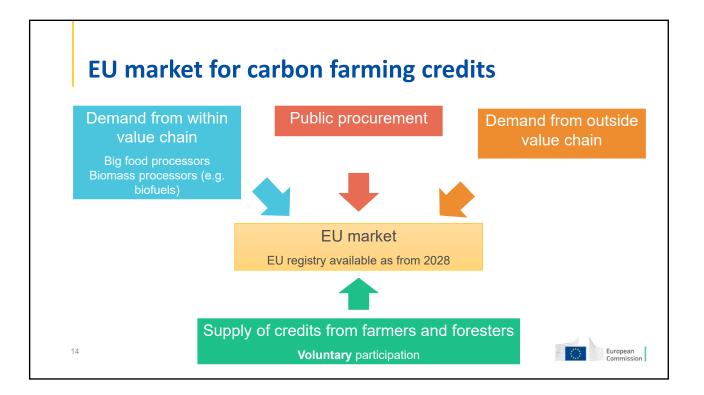

| December 2024 | Publication of CRCF in Official Journal                     | CRCF Regulation (linguist lawyer version): <u>CO</u><br>(europa.eu)              |
|---------------|-------------------------------------------------------------|----------------------------------------------------------------------------------|
| 2025          | Proposal of delegated acts on certification methodologies   | Permanent removals<br>Carbon farming<br>Carbon storage in long-lasting buildings |
|               | Proposal of implementing act on verification and registries |                                                                                  |
| 2026          | Start of certification                                      | EC recognition of certification schemes