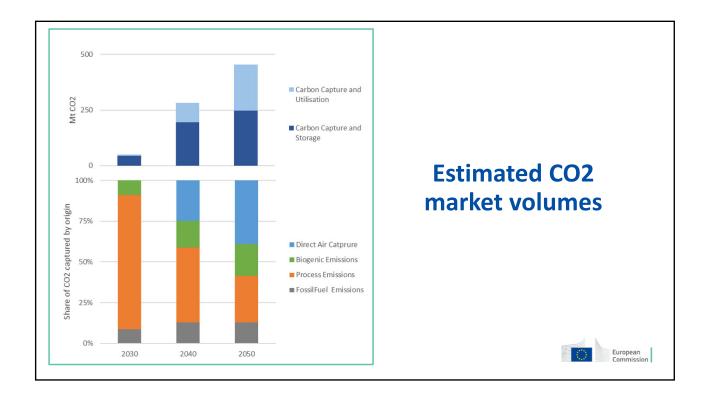

| December 2024 | Publication of CRCF in Official Journal                     | CRCF Regulation (linguist lawyer version): <u>CO</u><br>(europa.eu)              |
|---------------|-------------------------------------------------------------|----------------------------------------------------------------------------------|
| 2025          | Proposal of delegated acts on certification methodologies   | Permanent removals<br>Carbon farming<br>Carbon storage in long-lasting buildings |
|               | Proposal of implementing act on verification and registries |                                                                                  |
| 2026          | Start of certification                                      | EC recognition of certification schemes