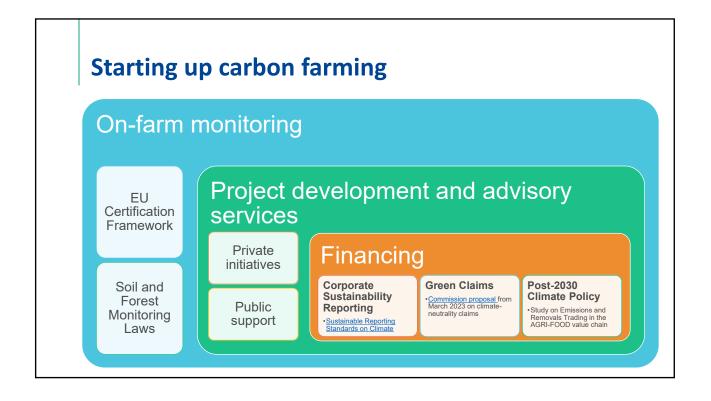

| December 2024 | Publication of CRCF in Official Journal                     | CRCF Regulation (linguist lawyer version): <u>CO</u><br>(europa.eu)              |
|---------------|-------------------------------------------------------------|----------------------------------------------------------------------------------|
| 2025          | Proposal of delegated acts on certification methodologies   | Permanent removals<br>Carbon farming<br>Carbon storage in long-lasting buildings |
|               | Proposal of implementing act on verification and registries |                                                                                  |
| 2026          | Start of certification                                      | EC recognition of certification schemes