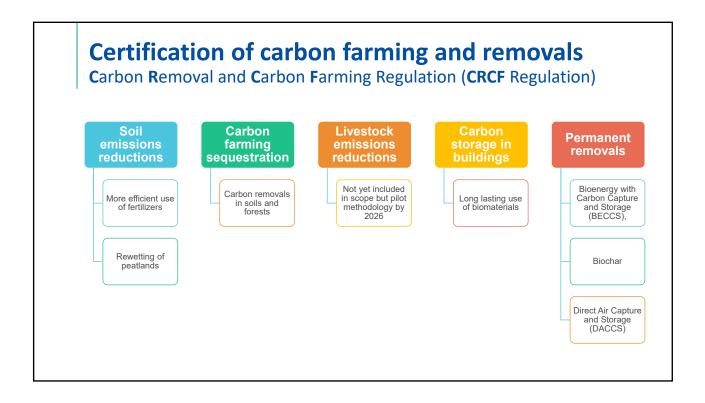

| December 2024 | Publication of CRCF in Official Journal                     | CRCF Regulation (linguist lawyer version): <u>CO</u><br>(europa.eu)              |
|---------------|-------------------------------------------------------------|----------------------------------------------------------------------------------|
| 2025          | Proposal of delegated acts on certification methodologies   | Permanent removals<br>Carbon farming<br>Carbon storage in long-lasting buildings |
|               | Proposal of implementing act on verification and registries |                                                                                  |
| 2026          | Start of certification                                      | EC recognition of certification schemes                                          |
|               |                                                             | First issuance of certified units                                                |
| 2028          | Start of EU registry                                        |                                                                                  |
| 2028          | Start of EU registry                                        |                                                                                  |