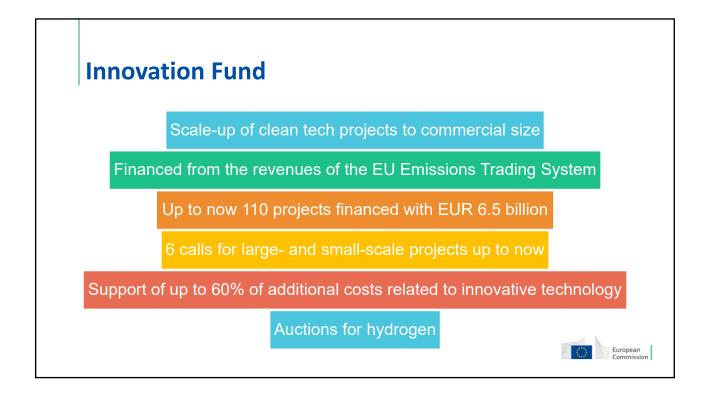

| December 2024 | Publication of CRCF in Official Journal                     | CRCF Regulation (linguist lawyer version): <u>CO</u><br>(europa.eu)              |
|---------------|-------------------------------------------------------------|----------------------------------------------------------------------------------|
| 2025          | Proposal of delegated acts on certification methodologies   | Permanent removals<br>Carbon farming<br>Carbon storage in long-lasting buildings |
|               | Proposal of implementing act on verification and registries |                                                                                  |
| 2026          | Start of certification                                      | EC recognition of certification schemes