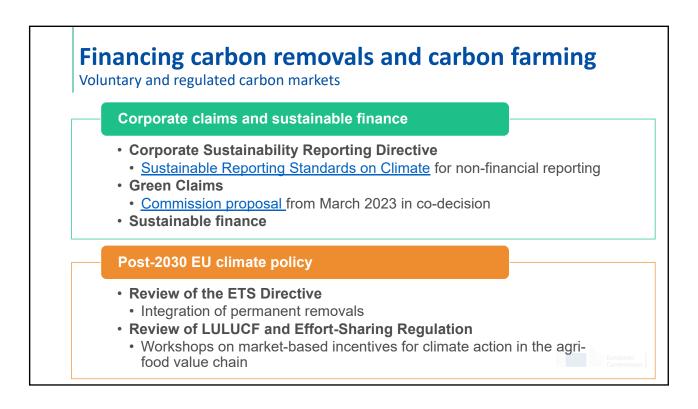

| December 2024 | Publication of CRCF in Official Journal                     | CRCF Regulation (linguist lawyer version): <u>CO</u><br>(europa.eu)              |
|---------------|-------------------------------------------------------------|----------------------------------------------------------------------------------|
| 2025          | Proposal of delegated acts on certification methodologies   | Permanent removals<br>Carbon farming<br>Carbon storage in long-lasting buildings |
|               | Proposal of implementing act on verification and registries |                                                                                  |
| 2026          | Start of certification                                      | EC recognition of certification schemes