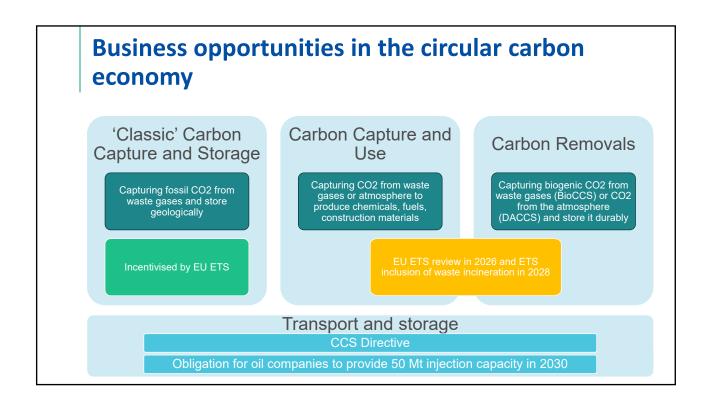

| December 2024 | Publication of CRCF in Official Journal                     | CRCF Regulation (linguist lawyer version): <u>CO</u><br>(europa.eu)              |
|---------------|-------------------------------------------------------------|----------------------------------------------------------------------------------|
| 2025          | Proposal of delegated acts on certification methodologies   | Permanent removals<br>Carbon farming<br>Carbon storage in long-lasting buildings |
|               | Proposal of implementing act on verification and registries |                                                                                  |
| 2026          | Start of certification                                      | EC recognition of certification schemes