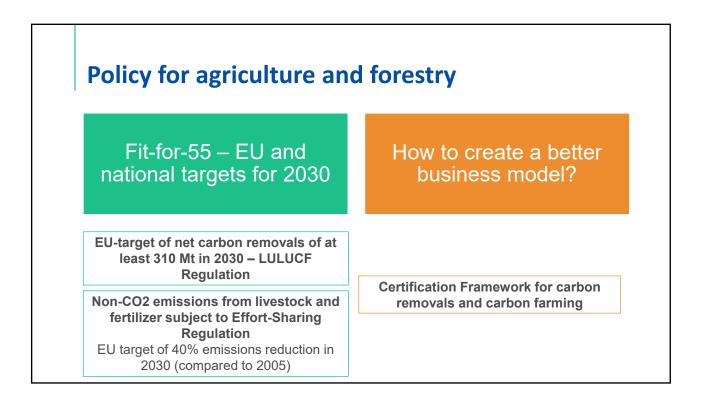

| December 2024 | Publication of CRCF in Official Journal                     | CRCF Regulation (linguist lawyer version): <u>CO</u><br>(europa.eu)              |
|---------------|-------------------------------------------------------------|----------------------------------------------------------------------------------|
| 2025          | Proposal of delegated acts on certification methodologies   | Permanent removals<br>Carbon farming<br>Carbon storage in long-lasting buildings |
|               | Proposal of implementing act on verification and registries |                                                                                  |
| 2026          | Start of certification                                      | EC recognition of certification schemes