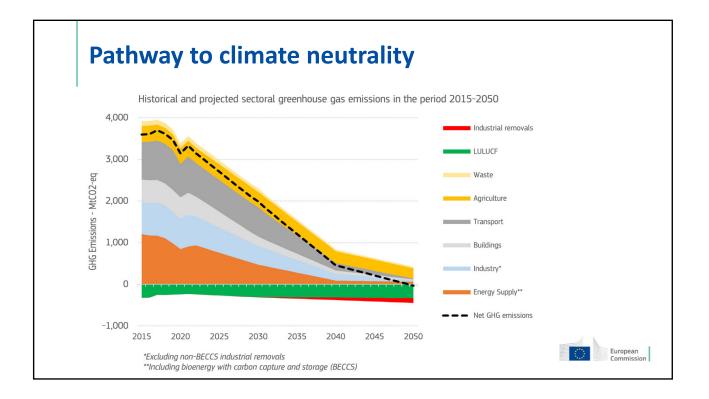

| December 2024 | Publication of CRCF in Official Journal                     | CRCF Regulation (linguist lawyer version): <u>CO</u><br>(europa.eu)              |
|---------------|-------------------------------------------------------------|----------------------------------------------------------------------------------|
| 2025          | Proposal of delegated acts on certification methodologies   | Permanent removals<br>Carbon farming<br>Carbon storage in long-lasting buildings |
|               | Proposal of implementing act on verification and registries |                                                                                  |
| 2026          | Start of certification                                      | EC recognition of certification schemes